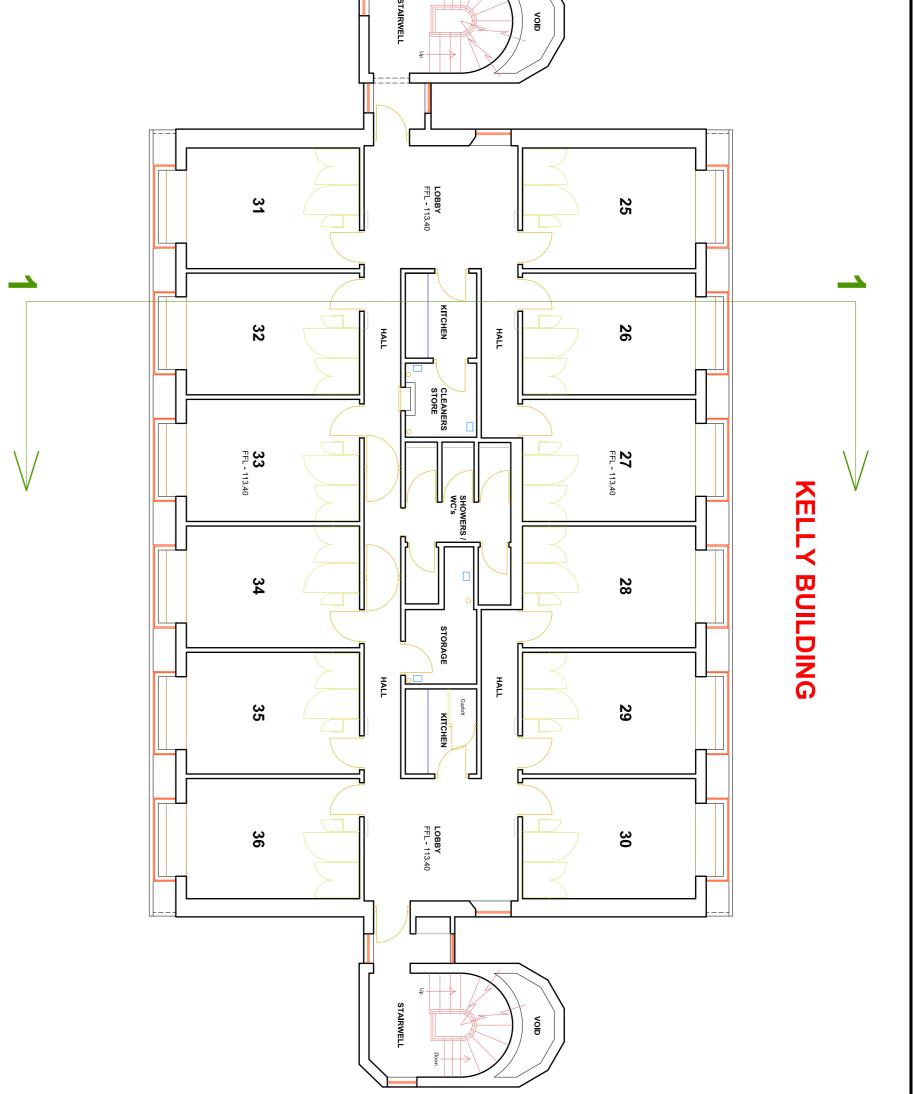

|   |









| DRAWN:-FJS, MDADATE:-27th July 2017SCALE:-1:100ISSUE:-1 | St Edmund Hall College<br>Oxford<br>OX1 4AR | PROJECT<br>MEASURED BUILDING SURVEY | FULL ARCH ITECTURAL DESIGN<br>DETAILED LAND & BUILDING SURVEYS<br>RESIDENTIAL<br>COMMERCIAL & HEALTH CARE SPECIALISTS<br>Firgrove<br>Rochdale Road<br>Firgrove<br>Rochdale<br>OLI6 3BN |            | <b>CONSTRUCTION NOTES:-</b> | unnerision must be checked prior to any norm or construction. All works and<br>Standards and carry a genuine BBA certificate. The materials specified with<br>they are recognised materials with genuine BBA certificates etc. Any contra<br>than that noted on the drawing must inform James Campbell Associates Lt<br>Any discrepancies discovered or items found that where not visible at the ti<br>James Campbell Associates Ltd for