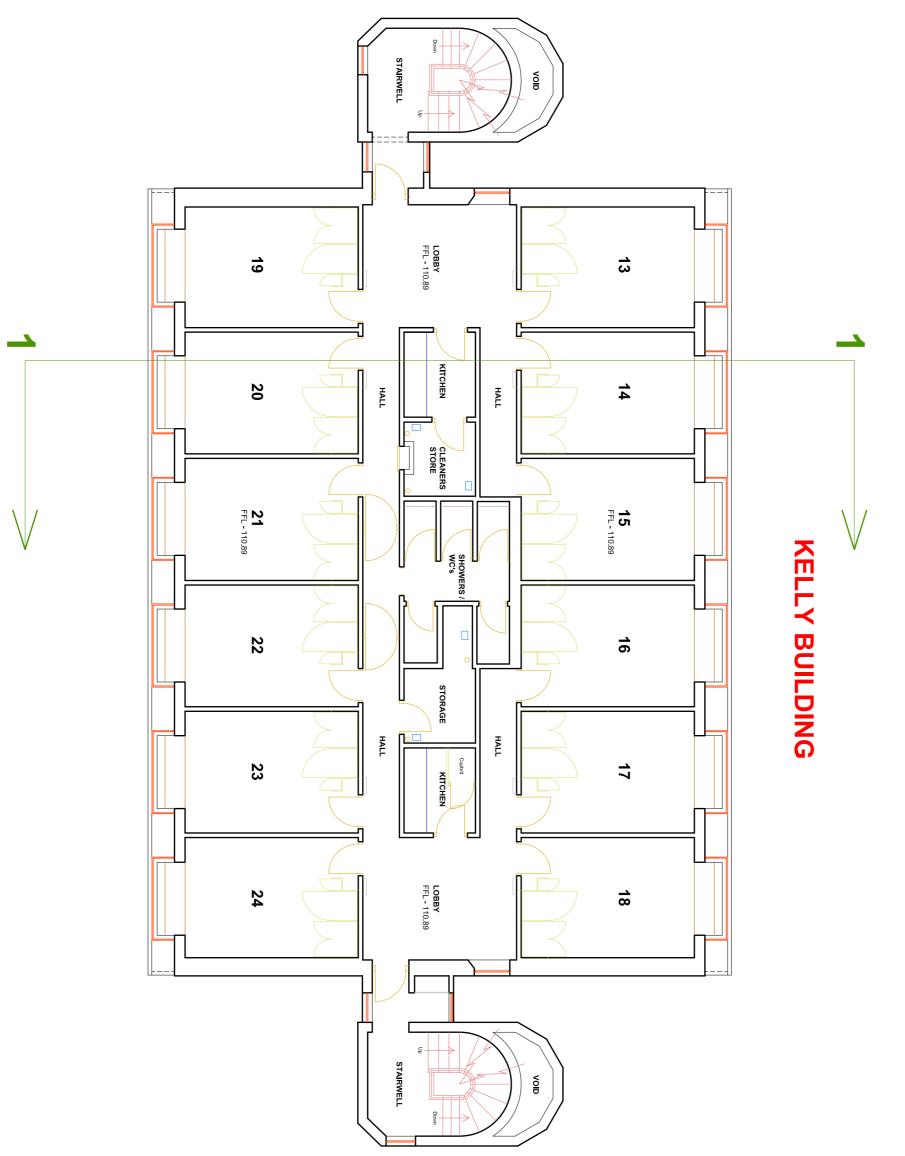

|                              |                 |                                |                                 |                                                                                                  |