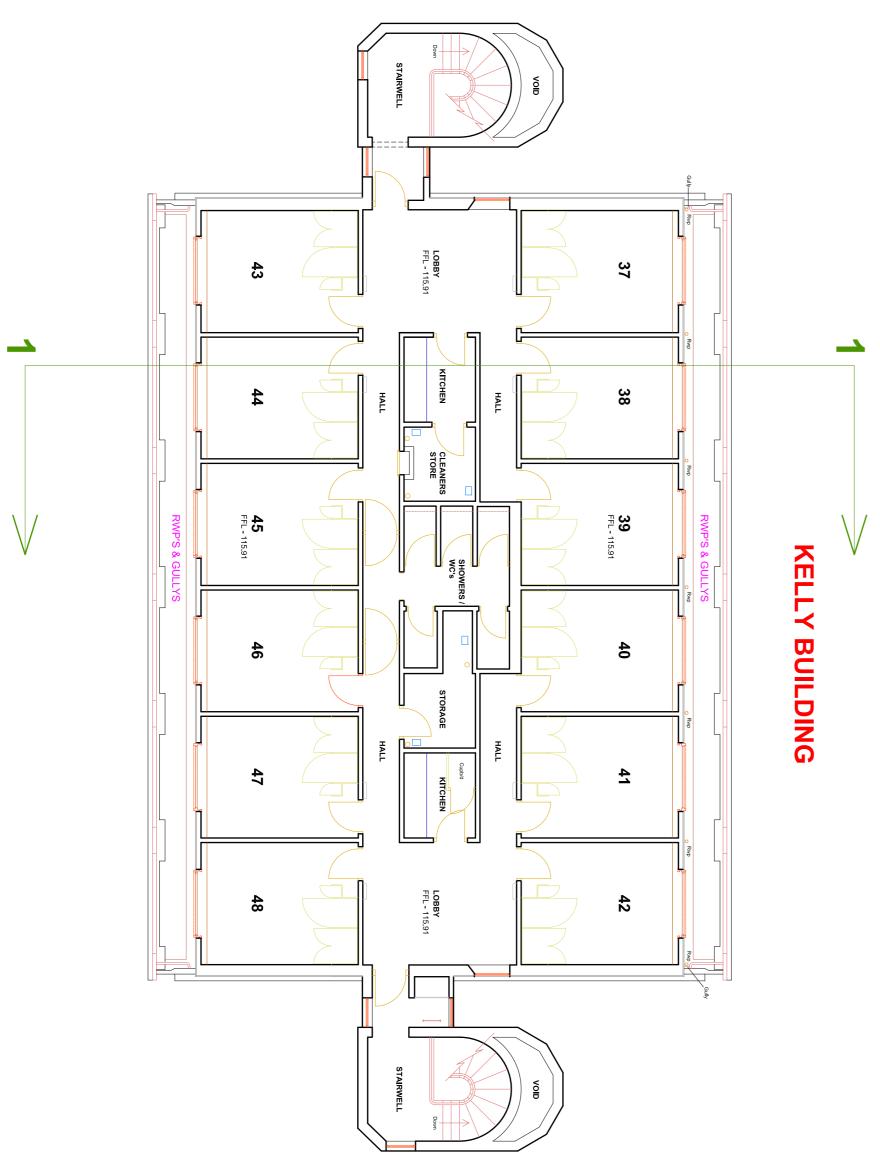

|   |









| DRAWN:-FJS, MDADATE:-27th July 2017SCALE:-1:100ISSUE:-1 | St Edmund Hall College<br>Oxford<br>OX1 4AR | PROJECT<br>MEASURED BUILDING SURVEY | FULL ARCH ITECTURAL DESIGN<br>DETAILED LAND & BUILDING SURVEYS<br>RESIDENTIAL<br>COMMERCIAL & HEALTH CARE SPECIALISTS<br>Firgrove<br>Rochdale Road<br>Firgrove<br>Rochdale<br>OLI6 3BN |            | <b>CONSTRUCTION NOTES:-</b> | unnerision must be checked prior to any norm or construction. All works and<br>Standards and carry a genuine BBA certificate. The materials specified with<br>they are recognised materials with genuine BBA certificates etc. Any contra<br>than that noted on the drawing must inform James Campbell Associates Lt<br>Any discrepancies discovered or items found that where not visible at the ti<br>James Campbell Associates Ltd